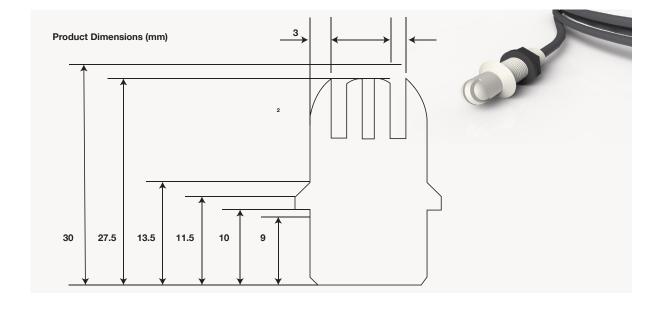

# **Specifications**

Our Thimble sensor is designed to interface with a wide variety of HVAC control equipment. It is housed in a white plastic thimble shaped enclosure but brass, aluminium or stainless-steel versions are also available. The sensor is designed to be mounted on a back-mounting plate or simply drill a hole suitable for the correct sized thread, pass the cable through the hole, secure with the fixing nut provided and then terminate the cable as required. We recommend that sensors are installed by a qualified technician in conjunction with any guidelines for the equipment it is being connected to. As a general rule, screened cable should be used to connect the sensor to the controller. The cable length is 3m.