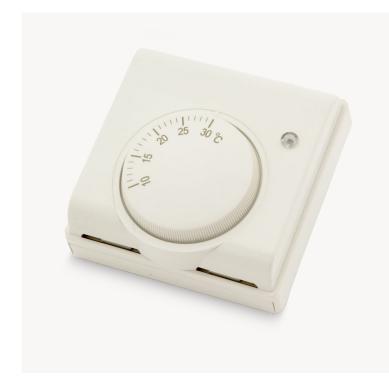

## **Standard Dial**

Thermostat

This standard dial 230v thermostat is surface mounted, simple to use and also available with a tamper proof cover.

#### Surface mounted

Mounts directly onto wall or single gang back box.

#### **Indicator lamp**

The unit has a heating indicator lamp to show when thermostat is calling for heat.

## Temperature setting range

Temperature setting range is between 10 - 30C.