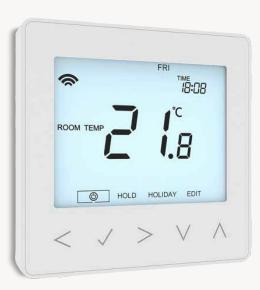

# **NeoStat V2** Thermostat

# **Specifications**

The neoStat is a 230v powered thermostat with a volt free switch. The neoStat is designed to communicate with the neoHub and other neoStats within your home, to create a fully controllable network system of your home heating. The neoStat can be configured to work as a thermostat or as a timer- so if you want to take control of your towel rails, or lighting - Neo offers you this and more!