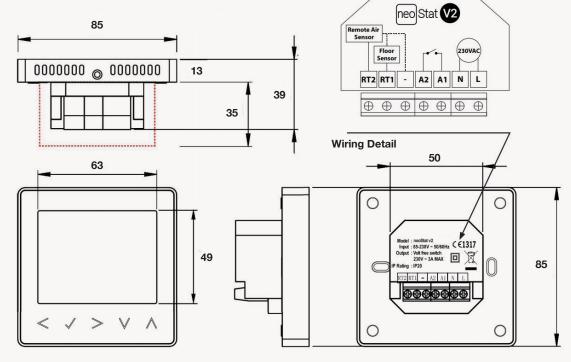

#### Product Dimensions (mm) & Wiring Specification

| Temperature Range                     | 5-35°, 41-95°F | Output Delay                      | Yes                |
|---------------------------------------|----------------|-----------------------------------|--------------------|
| White Back Lit Screen                 | Yes            | Frost Protection (7° - 17°C)      | Yes                |
| Non-Programmable Mode                 | Yes            | Mesh Networking Facility          | Yes                |
| 5/2 Day Promgramming Mode             | Yes            | °C / °F Option                    | Yes                |
| 7 Day Programming Mode                | Yes            | Built in Air Sensor               | Yes                |
| 24 Hour Mode                          | Yes            | Remote Probe Included             | No                 |
| Number of Heating Levels              | 4              | Floor Temp Limit Protection       | Yes                |
| Optimum Start                         | Yes            | Approach Sensor                   | Yes                |
| Number of Switching Time (Timer Mode) | 4              | Max Switching Current             | ЗА                 |
| Holiday Function                      | Yes            | Accuracy +/-                      | 1°C                |
| Keylock Function                      | Yes            | Adjustable Switching Differential | 1°C to 3°C         |
| Temperature Hold Function             | Yes            | Supply                            | 230V AC            |
| Temperature Override                  | Yes            | Installed Dimensions              | 86x86x13mm (L,H,D) |
| Temperature Override Limit            | Yes            | Weight                            | 137g               |