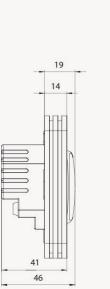

# Thermotec DS-SB

Flush mounted set-back thermostat

Product Dimensions (mm)

| Temperature Range                 | 05-35°C    |
|-----------------------------------|------------|
| Mounting Type                     | Flush      |
| Set Back Function                 | Yes        |
| Digital Display                   | No         |
| Time Clock Override Switch        | Yes        |
| Dial Lock (using internal pins)   | Yes        |
| Built in Sensor                   | Yes        |
| Remote Air Sensing Mode           | Yes        |
| Floor Sensing Mode                | Yes        |
| Remote probe Included             | No         |
| Built In Air & Floor              | No         |
| Adjustable Switching Differential | No         |
| Accuracy                          | +/-1.5°C   |
| Supply                            | 230VAC     |
| Rating                            | ЗА         |
| Installed Dimensions (L,H,D)      | 86,86,19mm |
| Weight                            | 165g       |