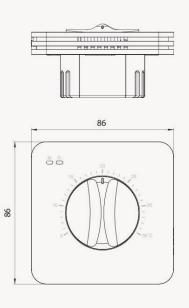

# Thermotec DS-SB

Flush mounted set-back thermostat

Product Dimensions (mm)

| Temperature Range                 | 05-35°C    |
|-----------------------------------|------------|
| Mounting Type                     | Flush      |
| Set Back Function                 | Yes        |
| Digital Display                   | No         |
| Time Clock Override Switch        | Yes        |
| Dial Lock (using internal pins)   | Yes        |
| Built in Sensor                   | Yes        |
| Remote Air Sensing Mode           | Yes        |
| Floor Sensing Mode                | Yes        |
| Remote probe Included             | No         |
| Built In Air & Floor              | No         |
| Adjustable Switching Differential | No         |
| Accuracy                          | +/-1.5°C   |
| Supply                            | 230VAC     |
| Rating                            | ЗА         |
| Installed Dimensions (L,H,D)      | 86,86,19mm |
| Weight                            | 165g       |