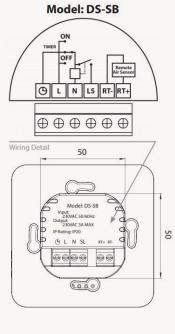

### **Specifications**

The Thermotec DS-SB is a flush mounted set-back thermostat and is ideal for those who want a simple but energy efficient temperature control system. The DS-SB features a set-back function. This function automatically reduces the set temperature by 4°C when no time clock signal is detected. The DS-SB thermostat has been designed to work in conjunction with the Heatmiser UH8 wiring centre and TM4 Programmer, but can also be used as a standalone dial thermostat.

| Temperature Range                 | 05-35°C    |
|-----------------------------------|------------|
| Mounting Type                     | Flush      |
| Set Back Function                 | Yes        |
| Digital Display                   | No         |
| Time Clock Override Switch        | Yes        |
| Dial Lock (using internal pins)   | Yes        |
| Built in Sensor                   | Yes        |
| Remote Air Sensing Mode           | Yes        |
| Floor Sensing Mode                | Yes        |
| Remote probe Included             | No         |
| Built In Air & Floor              | No         |
| Adjustable Switching Differential | No         |
| Accuracy                          | +/-1.5°C   |
| Supply                            | 230VAC     |
| Rating                            | ЗА         |
| Installed Dimensions (L,H,D)      | 86,86,19mm |
| Weight                            | 165g       |