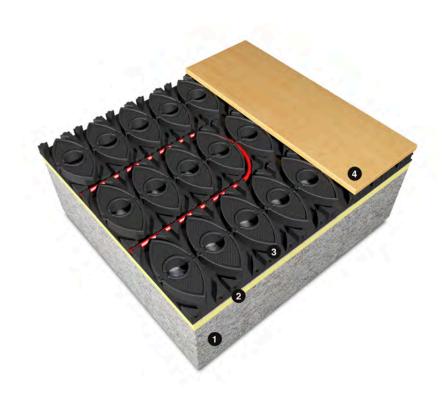

### **TYPICAL SECTION**

- 1 Structural sub-floor concrete / timber
- 2 Optional thermal insulation 5mm / 10mm (Adhered to Aquafix panels)
- 3 15mm Aquafix panel c/w Aquafloor pipe and levelling screed
- 4 Floor finish Tile / Timber / Carpet / Vinyl