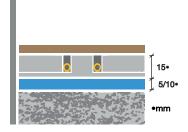

### **TYPICAL SECTION**

- 1 Structural sub-floor concrete / timber
- 2 Optional thermal insulation 5mm / 10mm (Adhered to Aquafix panels)
- 3 15mm Aquafix panel c/w Aquafloor pipe and levelling screed
- 4 Floor finish Tile / Timber / Carpet / Vinyl