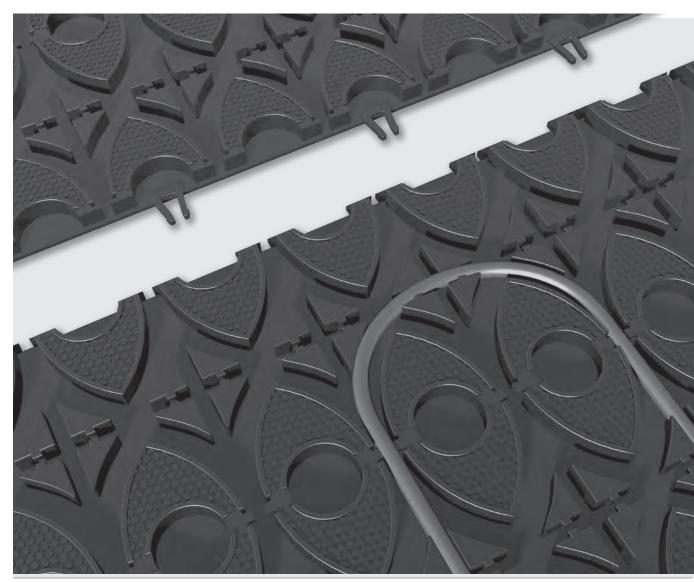

# Aquafloor

Ultra-thin15mm Panel Underfloor Heating System

# **Ultra-thin 15mm Panel Underfloor Heating System**

For Overlay of Suspended Timber or Solid Sub-floor

### **FEATURES AND BENEFITS**

- Ultra-thin renovation system
- Can be used where minimal build-up is required minimum 15mm
- Floor finishes can be applied directly onto system including tiles, engineered timber and concrete
- Excellent UFH output and responsiveness times.