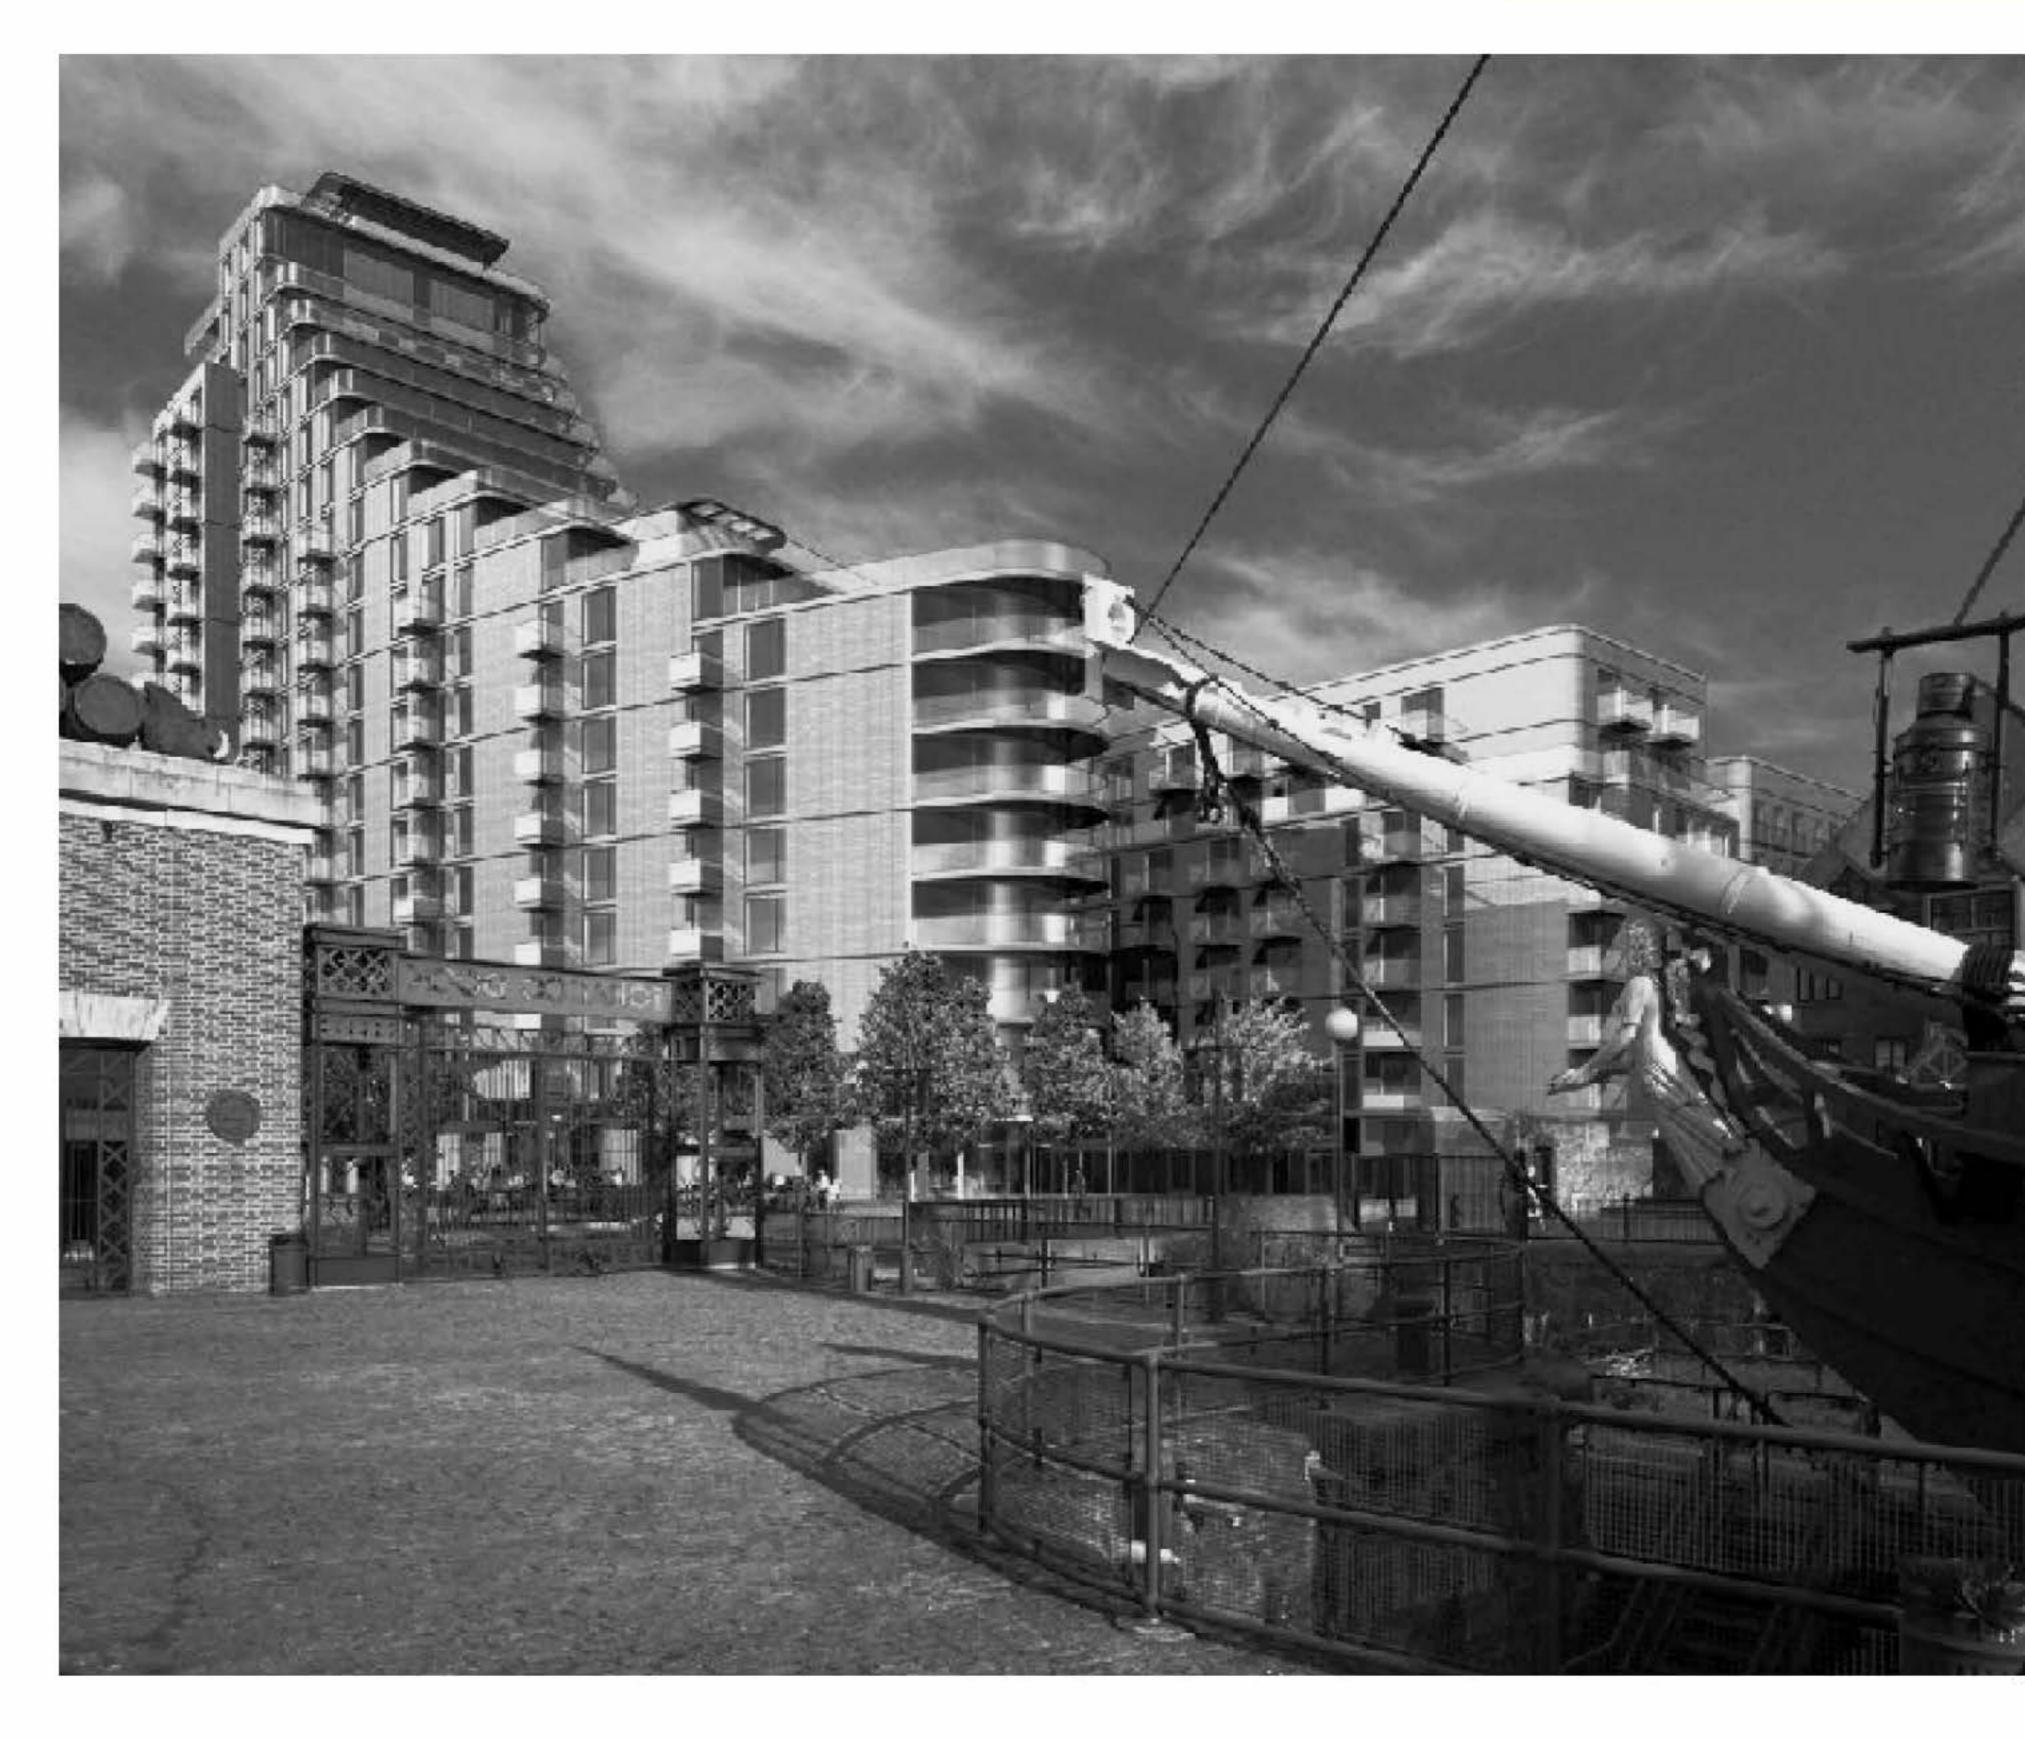

#### **Project Details**

The five-block mixed-use development is 20 storeys in height and has 379 apartments adjacent to East London's historic Tobacco Dock. It features a curved fa4tade and sculptured terracing.

The scheme contributes positively to its local surroundings and has acted as a catalyst for other improvements in the area including the re-launch of a local events venue and the development of the site adjacent to the scheme by a major bank